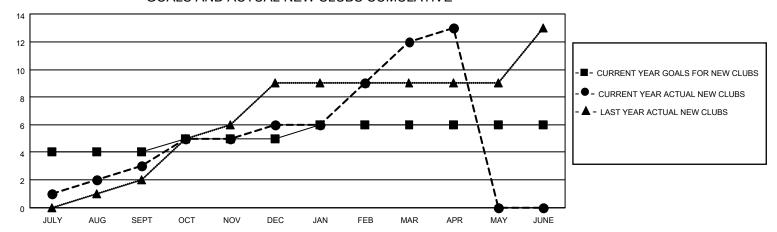

## GOALS AND ACTUAL NEW CLUBS CUMULATIVE

## MONTHLY MEMBERSHIP PROGRESS REPORT

LOCATION INDIA District 320 F Results as of: 4/30/2022

| Clubs RESULTS FOR 2021-2022 |   |   |    | Members RESULTS FOR 2021-2022 |     |     |     |
|-----------------------------|---|---|----|-------------------------------|-----|-----|-----|
|                             |   |   |    |                               |     |     |     |
| JULY/AUG/SEPT               | 4 | 3 | 1  | JULY/AUG/SEPT                 | 20  | 129 | 84  |
| OCT/NOV/DEC                 | 1 | 3 | 14 | OCT/NOV/DEC                   | 110 | 182 | 313 |
| JAN/FEB/MAR                 | 1 | 6 | 1  | JAN/FEB/MAR                   | 50  | 270 | 28  |
| APR/MAY/JUNE                | 0 | 1 | 0  | APR/MAY/JUNE                  | 20  | 43  | 0   |