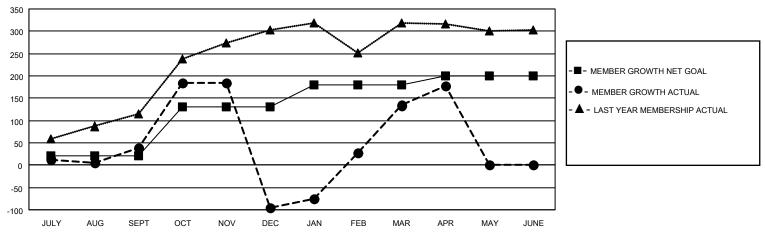

## GOALS AND ACTUAL MEMBERS CUMULATIVE

| DROPPED CLUBS: 16 |     | 55 CLUBS OF 93 ADDED 1 OR<br>MORE NEW MEMBERS | GENDER DISTRIBUTION                |                                |  |
|-------------------|-----|-----------------------------------------------|------------------------------------|--------------------------------|--|
|                   |     | INORE NEW MEMBERS                             | MALE<br>FEMALE                     | 2,191 (75.84%)<br>698 (24.16%) |  |
| DROPPED MEMBERS   |     |                                               | NON BINARY<br>PREFER NOT TO ANSWER | 0 (0.00%)<br>0 (0.00%)         |  |
| DECEASED          | 4   |                                               | THE ENTITY TO ANOWER               | 0 (0.0070)                     |  |
| CLUB CANCELLED    | 300 | CLICK HERE FOR CUMULATIVE                     | TOTAL FAMILY UNIT MEMBERS          | 3 1,231                        |  |
| OTHER             | 121 | MEMBERSHIP DATA                               |                                    |                                |  |
| TOTAL             | 425 |                                               | FAMILY MEMBERS PAYING HAI          | LF DUES 705                    |  |
|                   |     |                                               |                                    |                                |  |

## MONTHLY MEMBERSHIP PROGRESS REPORT

LOCATION INDIA District 320 F Results as of: 4/30/2022

| Clubs RESULTS FOR 2021-2022 |   |   |    | Members RESULTS FOR 2021-2022 |     |     |     |
|-----------------------------|---|---|----|-------------------------------|-----|-----|-----|
|                             |   |   |    |                               |     |     |     |
| JULY/AUG/SEPT               | 4 | 3 | 1  | JULY/AUG/SEPT                 | 20  | 129 | 84  |
| OCT/NOV/DEC                 | 1 | 3 | 14 | OCT/NOV/DEC                   | 110 | 182 | 313 |
| JAN/FEB/MAR                 | 1 | 6 | 1  | JAN/FEB/MAR                   | 50  | 270 | 28  |
| APR/MAY/JUNE                | 0 | 1 | 0  | APR/MAY/JUNE                  | 20  | 43  | 0   |